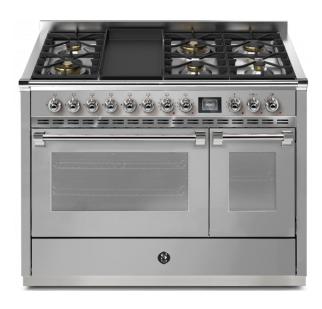

#### Stainless range cookers

AQ12SF-6T

Body colour S.Steel SS

#### **Configuration type**

2 OVENS:

- Electric combi-steam with automatic TFT programmer
- Electric traditional

Trim Cromo C

# Your Top

6 BRASS GAS BURNERS
1 x 1 kW - 2 x 1,8 kW - 1 x 3 kW - 2 x
3,6 kW
1 ELECTRIC FRYTOP
dual zone 2,4 kW

### Your main oven

Electric Combi-Steam 91L oven with INNVENT®: patented double inverted ventilation system, which distributes heat evenly throughout the oven's cavity. TFT electronic programmer – 15 functions and 37 preset recipes.

## Your secondary oven

Electric traditional oven 39L

50°C-265°C 39 L www.steel-cucine.com