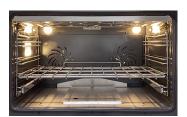

### Your main oven

Electric Combi-Steam 91L oven with INNVENT®: patented double inverted ventilation system, which distributes heat evenly throughout the oven's cavity. TFT electronic programmer – 15 functions and 37 preset recipes.