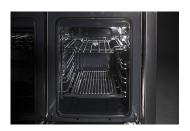

## Your secondary oven

Electric traditional oven 39L

50°C-265°C 39 L www.steel-cucine.com