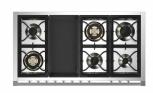

# Your Top

6 BRASS GAS BURNERS
1 x 1 kW - 2 x 1,8 kW - 1 x 3 kW - 2 x
3,6 kW
1 ELECTRIC FRYTOP
dual zone 2,4 kW