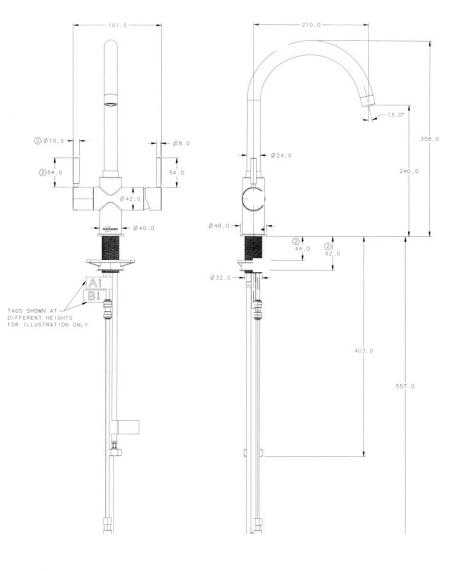

## Dimensions (mm)

PRODUCT

## **Specifications**

- Solid, high-quality low lead brass
- Complete installation kit for solid surface mount
- Capacity: 2.5 litre stainless steel tank
- Tap height: 358mm
- Required hole diameter: 35-38mm
- Required supply pressure (cold): 172-862 kPa (1.7-8.6 bar) (25-125 psi)
- Required supply pressure (hot): 50xPa (0.5 bar) (7 psi)
- 1300 watts tank with EU Shuko plug