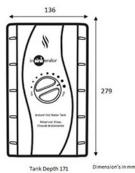

## Dimensions (mm)

PRODUCT

## **Specifications**

- Solid, high-quality low lead brass
- Complete installation kit for solid surface mount
- Capacity: 2.5 litre stainless steel tank
- Tap height: 358mm
- Required hole diameter: 35-38mm
- Required supply pressure (cold): 172-862 kPa (1.7-8.6 bar) (25-125 psi)
- Required supply pressure (hot): 50xPa (0.5 bar) (7 psi)
- 1300 watts tank with EU Shuko plug