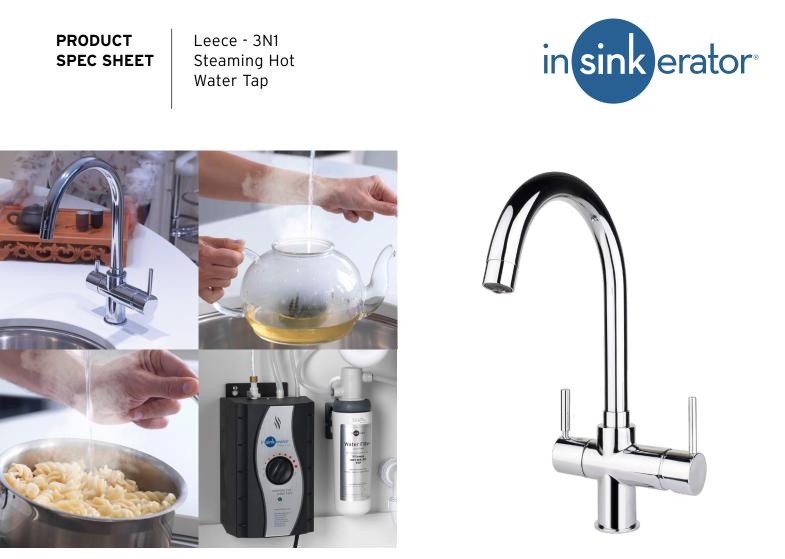

## Leece - 3N1 Steaming Hot Water Tap

At the pull of a lever, the Leece- 3N1 steaming hot water tap can produce steaming hot filtered water, regular hot and regular cold water and replaces your main tap. Ideal for making hot drinks, cleaning, preparing pasta and more.

## Features

- The tank has a thermostat, enabling users to set the desired temperature of the water between 71°C and 98°C
- Designed and manufactured in Italy
- Safe, multi step hot water handle
- Elegant one-piece design

- Efficient use of space and time
- Easy to install
- Available in chrome
- Includes filtration system
- 2 year tap guarantee and 1 year tank guarantee